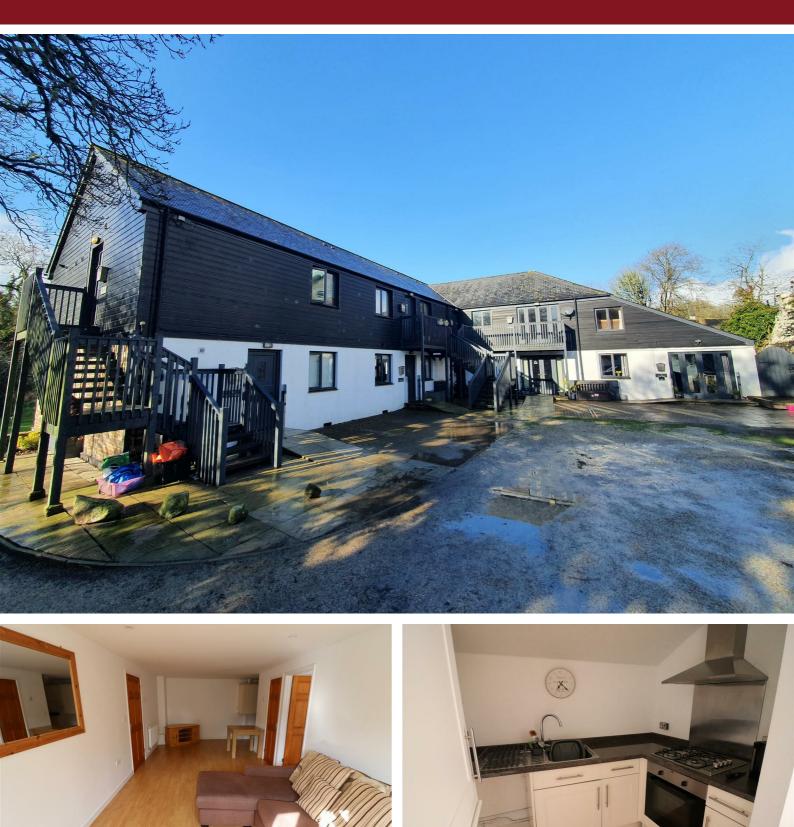

# The Hazel, 3 The Old Malthouse, Ruanlanihorne, Truro, Cornwall,

An unfurnished first floor apartment situated in a modern building set alongside the tidal saltings of the Ruan River within the small village of Ruanlanihorne. The building simulates the appearance of an old riverside warehouse and has stone and weatherboard elevations under a natural slate roof. Access from an inner courtyard with parking and communal riverside garden area. Gas central heating and double glazing. Open plan living room/kitchen/dining room, 2 bedrooms and bathroom. Landlord bills for Gas and Electric. Pets considered.

## Open Plan Living Room/Kitchen

Bedroom 1

Bedroom 2

Bathroom